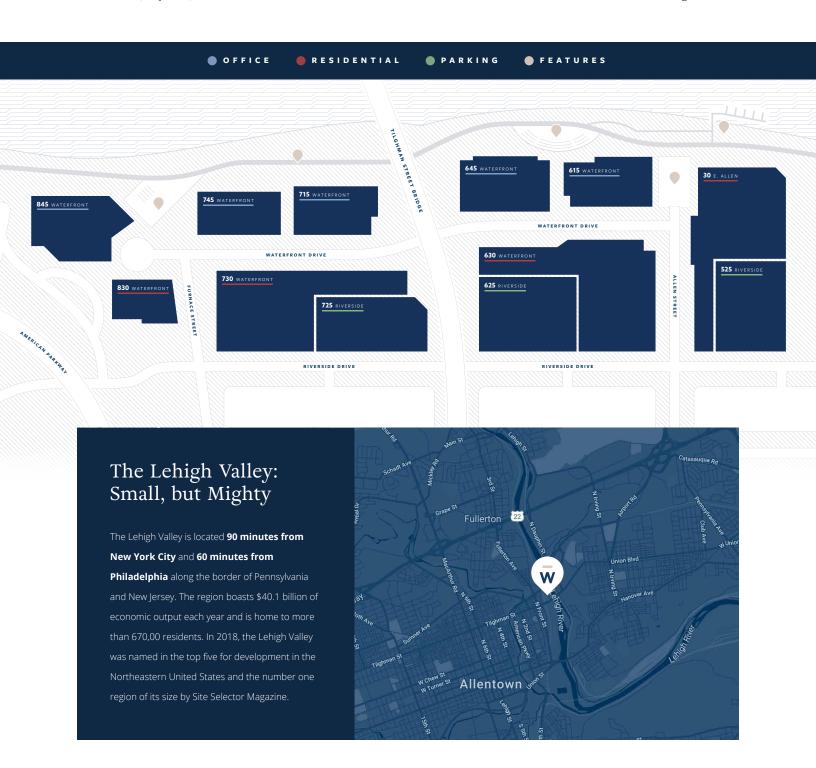

## Property Highlights

**Lifestyle Campus:** One of twelve new Class A buildings at The Waterfront lifestyle campus in Allentown, Pennsylvania.

**Centrally Located:** Conveniently located one mile from Route 22 – Fullerton Exit and two miles from Center City.

## **Property Description**

615 Waterfront Drive is one of twelve new buildings that comprise the Lehigh Valley's premier new district. The six-story, Class A office building with first floor retail suites located minutes from Routes 22 and 78.

Across Twelve New Class A Buildings